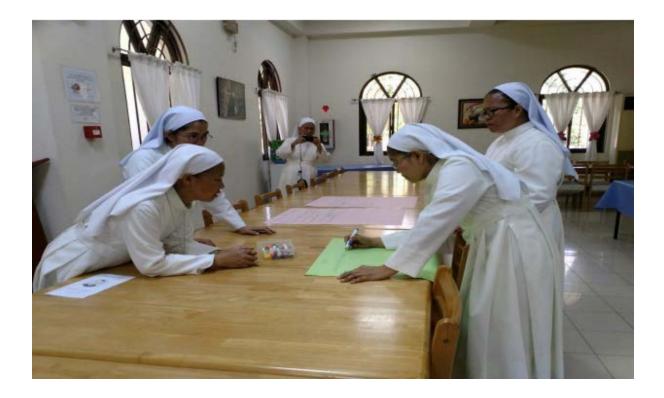

**Poster making competition** on the theme 'Green Solutions to Protect our Planet' - As a part of mission life programme the students conducted this fun activity with the Community group members, Volunteer, Staff and Nuns at St. Joseph's Convent High School Bandra West. The participants were asked to draw green planet, anything that shows how important it is to Go Green and Save The Planet, Save Nature, Save Earth. Sr. Venita Fernandes gave a short speech about Our Mother Earth The event was organized by Rizvi B.Ed. Community group students to create awareness on nature's protection and pass on its values to the future generations.