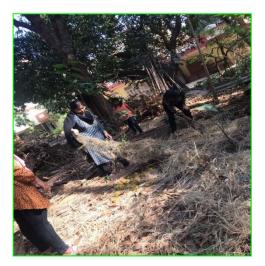

Collecting of gathering natural materials such as coconut fronds, leaves, and sticks. These materials were carefully collected within the campus and nearby areas. The volunteers recognized the importance of protecting the soil from erosion and promoting healthy plant growth. They utilized the natural materials to cover the soil in designated areas, creating a protective layer that would prevent erosion and provide a conducive environment for plants to thrive. This alternative to synthetic materials aligned with sustainable practices and showcased the volunteers' commitment to environmentally friendly solutions.