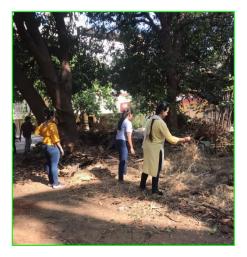

Collecting of gathering natural materials such as coconut fronds, leaves, and sticks. These materials were carefully collected within the campus and nearby areas. The volunteers recognized the importance of protecting the soil from erosion and promoting healthy plant growth. They utilized the natural materials to cover the soil in designated areas, creating a protective layer that would prevent erosion and provide a conducive environment for plants to thrive. This alternative to synthetic materials aligned with sustainable practices and showcased the volunteers' commitment to environmentally friendly solutions.