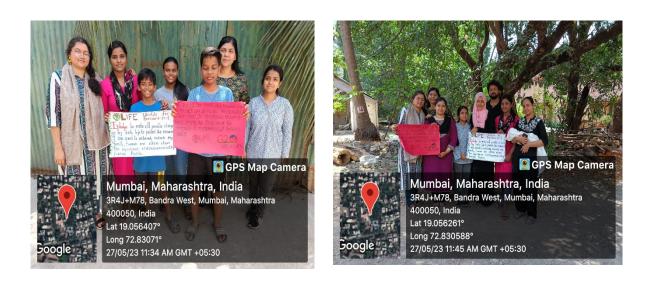

**Poster making competition** on the theme 'Green Solutions to Protect our Planet' - As a part of mission life programme the students conducted this fun activity with the Community group members, Volunteer, Staff and Nuns at St. Joseph's Convent High School Bandra West. The participants were asked to draw green planet, anything that shows how important it is to Go Green and Save The Planet, Save Nature, Save Earth. Sr. Venita Fernandes gave a short speech about Our Mother Earth The event was organized by Rizvi B.Ed. Community group students to create awareness on nature's protection and pass on its values to the future generations.