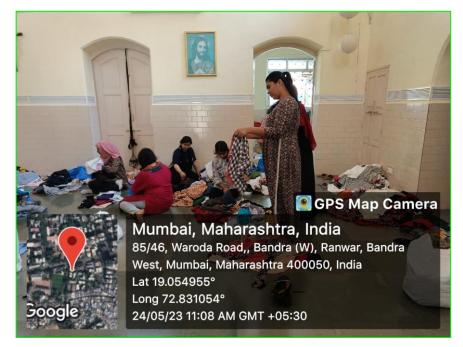

**Plastic Collection Drive** - Student teachers planned to address the growing environmental issue of plastic pollution. They gathered plastic bottles and thermocol materials from various sources, including households, businesses from public areas. The volunteers sorted and separated the plastics based on their types. This segregation aimed to facilitate proper recycling, reducing the environmental pollution caused by plastic waste.