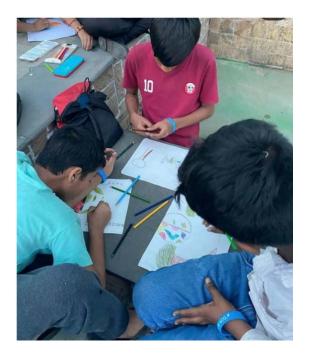

**Poster making competition** on the theme 'Green Solutions to Protect our Planet' - As a part of mission life programme the students conducted this fun activity with the Community group members, Volunteer, Staff and Nuns at St. Joseph's Convent High School Bandra West. The participants were asked to draw green planet, anything that shows how important it is to Go Green and Save The Planet, Save Nature, Save Earth. Sr. Venita Fernandes gave a short speech about Our Mother Earth The event was organized by Rizvi B.Ed. Community group students to create awareness on nature's protection and pass on its values to the future generations.