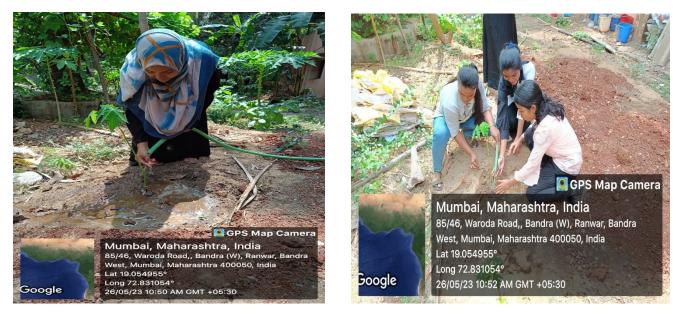

**Tree Plantation** - On Thursday 2023 all the student teachers assembled in St. Joseph Convent High School at 8:00 am in the morning, after the pledge they planted tree saplings. The activity highlighted benefits of tree plantation for the environment, ecosystems, and human well-being.